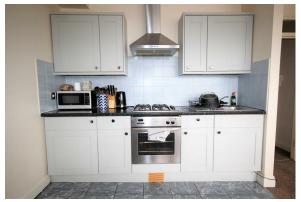

## **MAIN FEATURES**

Two Double Bedroom
Third Floor Apartment
Open Plan Lounge/Kitchen
White Goods Included
Bathroom with Shower Attachment
Gas Central Heating and Double Glazing
Intercom Phone Entry System
Located on Boscombe High Street
Tax Band B
Available 15th September

Lovett International are pleased to offer this two double bedroom third floor flat with large open plan lounge/kitchen with integrated fridge and built in storage and bathroom with shower attachment. Property benefits from a gas central heating, double glazing and secure entry phone system. Located in the centre of Boscombe within easy reach of shops, restaurants and the busy bus station. Would suit a working professional couple or a family. Long term let, 12 months contract.