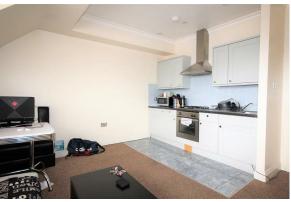

## **MAIN FEATURES**

Two Double Bedroom
Third Floor Apartment
Open Plan Lounge/Kitchen
White Goods Included
Bathroom with Shower Attachment
Gas Central Heating and Double Glazing
Intercom Phone Entry System
Located on Boscombe High Street
Tax Band B
Available 15th September

Lovett International are pleased to offer this two double bedroom third floor flat with large open plan lounge/kitchen with integrated fridge and built in storage and bathroom with shower attachment. Property benefits from a gas central heating, double glazing and secure entry phone system. Located in the centre of Boscombe within easy reach of shops, restaurants and the busy bus station. Would suit a working professional couple or a family. Long term let, 12 months contract.